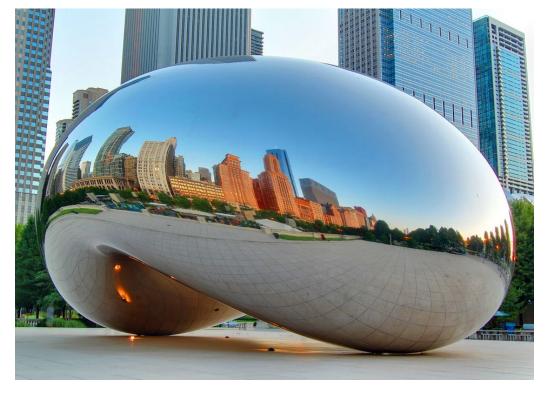

## ANISH KAPOOR-

Cloud Gate (AKA "The Bean")

1954-Present British-Indian Sculptor

Created as part of a design competition, the Cloud Gate was originally unveiled in Chicago in 2004 but was not actually completed until 2006 due to the challenges of its design.

Kapoor was inspired by the shapes and surface of liquid mercury. The giant sculpture reflects and distorts the city's skyline and is a popular place for tourist pictures.