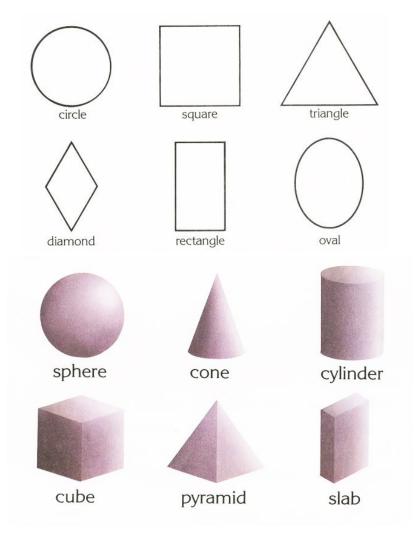

13

Make <u>at least two</u> observations about this artwork in terms of SHAPE and FORM.

Make <u>at least two</u> observations about this artwork in terms of SHAPE and FORM.